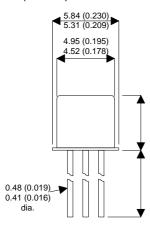

Dimensions in mm (inches).

## Bipolar NPN Device in a Hermetically sealed TO18 Metal Package.

**Bipolar NPN Device.** 

$$V_{CEO} = 20V$$

$$I_{c} = 0.1A$$

All Semelab hermetically sealed products can be processed in accordance with the requirements of BS, CECC and JAN, JANTX, JANTXV and JANS specifications