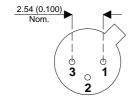

Dimensions in mm (inches).





## TO18 (TO206AA) PINOUTS

1 – Emitter 2 – Base 3 – Collector

## Bipolar NPN Device in a Hermetically sealed TO18 Metal Package.

**Bipolar NPN Device.** 

$$V_{CEO} = 20V$$

$$I_{c} = 0.1A$$

All Semelab hermetically sealed products can be processed in accordance with the requirements of BS, CECC and JAN, JANTX, JANTXV and JANS specifications

| Parameter                 | Test Conditions            | Min. | Тур. | Max. | Units |
|---------------------------|----------------------------|------|------|------|-------|
| V <sub>CEO</sub> *        |                            |      |      | 20   | V     |
| I <sub>C(CONT)</sub>      |                            |      |      | 0.1  | А     |
| h <sub>FE</sub>           | $@ 1/10m (V_{CE} / I_{C})$ | 30   |      | 120  | -     |
| f <sub>t